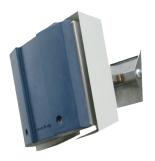

## **Weather Protection Hood**

Weather Protection Hood for long lasting exposure to sun and rain.

The Weather Protection Hood can be mounted on the back side of the TRANSIT reader.

If the TRANSIT reader is to be used in extreme wet or sunny weather conditions, it is recommended to apply a Weather Protection Hood to protect the reader from direct water spray, rain or temperature rise by means of long lasting exposure to the sun.

## **SPECIFICATIONS**

| Technical information     | Weather Protection Hood                                                         |
|---------------------------|---------------------------------------------------------------------------------|
| Dimensions exterior space | 340 x 265 x 60/85 mm [13.4 x 10.4 x 2.4/3.3 in]                                 |
| Dimensions internal space | 302 x 230 mm [11.9 x 9.1 in]                                                    |
| Material                  | Powder coated aluminum                                                          |
| Color                     | Grey/White according to RAL 9002                                                |
| Applied for readers       | 9990410 TRANSIT Standard<br>9875220 TRANSIT Standard USA<br>9876510TRANSIT Edge |
| Part number               | 7562640 Weather Protection Hood                                                 |