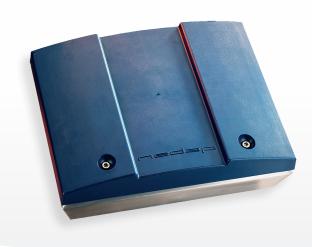

## TRANSIT ACCESSOIRIES\*



## **Weather Protection Hood**

Weather Protection Hood for long lasting exposure to sun and rain.

The Weather Protection Hood can be mounted on the back side of the TRANSIT reader.

If the TRANSIT reader is to be used in extreme wet or sunny weather conditions, it is recommended to apply a Weather Protection Hood to protect the reader from direct water spray, rain or temperature rise by means of long lasting exposure to the sun.

## **Pole Mounting Kit**

With this Pole Mounting Kit the TRANSIT reader can be mounted on round or square masts.







## **SPECIFICATIONS**

| Technical information     | Weather Protection Hood                                                         |
|---------------------------|-----------------------------------------------------------------------------