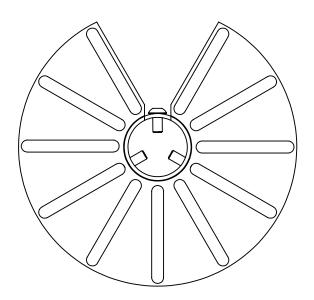

## Notes:

All Tolerances +/- 0.5% unless otherwise

All Measurements are Raw Materials Only and allowances are needed for Welding Tracks & any additional coatings such as Powder Coating / Spray Paints Etc Part Number:

VB-CPAU145W / VB-CPAU145B

Description:

Universal Camera Adapter -145mm

Date:

15 August 2023

Sheet Scale:

1:2

Sheet 1 Of 1