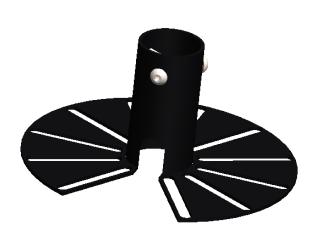

VB-CPAU145W / VB-CPAU145B

Description:

Universal Camera Adapter -145mm

Date:

15 August 2023

Sheet Scale:

1:2

Sheet 1 Of 1