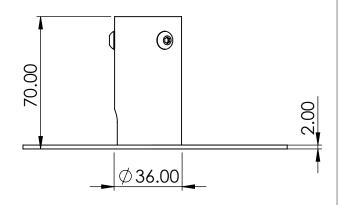

## Notes:

All Tolerances +/- 0.5% unless otherwise

All Measurements are Raw Materials Only and allowances are needed for Welding Tracks & any additional coatings such as Powder Coating / Spray Paints Etc Part Number:

VB-CPAU145W / VB-CPAU145B

Description:

Universal Camera Adapter -145mm

Date:

15 August 2023

Sheet Scale:

1:2

Sheet 1 Of 1