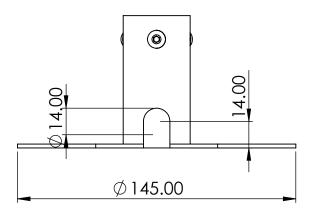

## Notes:

All Tolerances +/- 0.5% unless otherwise

All Measurements are Raw Materials Only and allowances are needed for Welding Tracks & any additional coatings such as Powder Coating / Spray Paints Etc Part Number:

VB-CPAU145W / VB-CPAU145B

Description:

Universal Camera Adapter -145mm

Date:

15 August 2023

Sheet Scale:

1:2

Sheet 1 Of 1