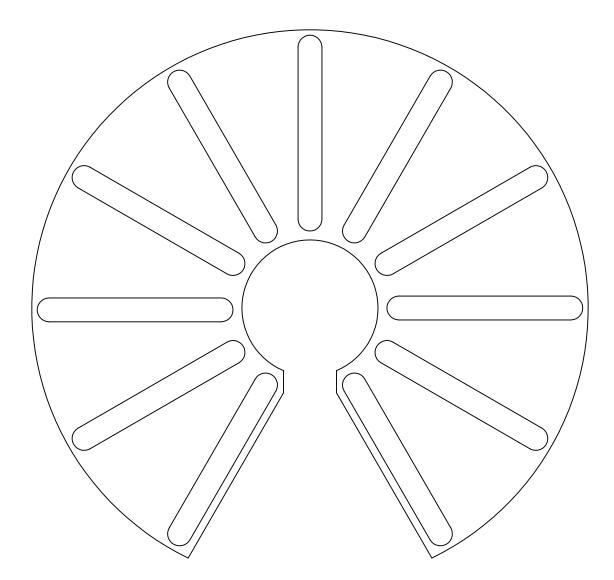

Align your camera on the disc to check the most suitable disc for your installation

## Please print in A4 at 100% Print for accurate results

| _                                                                                                                                                                 | Part Number:     | Template              |              |
|-------------------------------------------------------------------------------------------------------------------------------------------------------------------|------------------|-----------------------|--------------|
| Qvista                                                                                                                                                            | Description:     | 145mm Multi-Slot Disc |              |
| Notes:<br>All Tolerances +/- 0.5% unless otherwise<br>Stated                                                                                                      | Date:            | 05 July 2023          |              |
| All Measurements are Raw Materials Only and<br>allowances are needed for Welding Tracks &<br>any additional coatings such as Powder<br>Coating / Spray Paints Etc | Sheet Scale: 1:1 |                       | Sheet 1 Of 1 |