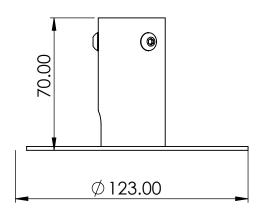

VB-CPAU123W / VB-CPAU123B

Description:

Universal Camera Bracket - 123mm

Date:

15 August 2023

Sheet Scale:

1:2

Sheet 1 Of 1