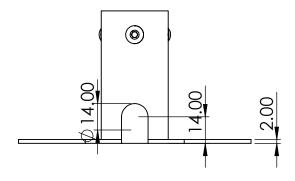

VB-CPAU123W / VB-CPAU123B

Description:

Universal Camera Bracket - 123mm

Date:

15 August 2023

Sheet Scale:

1:2

Sheet 1 Of 1