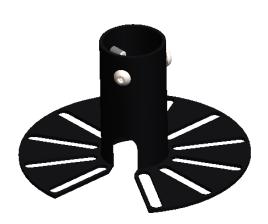

VB-CPAU123W / VB-CPAU123B

Description:

Universal Camera Bracket - 123mm

Date:

15 August 2023

Sheet Scale:

1:2

Sheet 1 Of 1