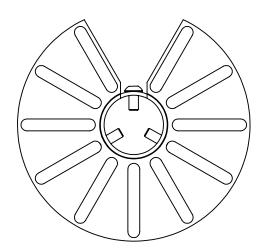

VB-CPAU123W / VB-CPAU123B

Description:

Universal Camera Bracket - 123mm

Date:

15 August 2023

Sheet Scale:

1:2

Sheet 1 Of 1