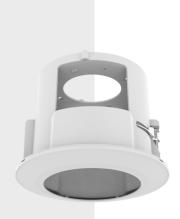

# **SHP-1520FW**

In-ceiling Housing

### **Key Features**

• Dimension: W212.1 X H164.5mm

• Weight: 450g

• Temperature : -10°C ~ 50°C

• Material : PC • Color : White