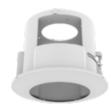

## **SHP-1520FW**

In-ceiling Housing

#### **Specifications**

| Environmental                    |                           |
|----------------------------------|---------------------------|
| Operating Temperature / Humidity | -10°C ~ 50°C / 0 ~ 90% RH |
|                                  |                           |
| Mechanical                       |                           |
| Color                            | White                     |
| Material                         | Polycarbonate             |
| RAL code                         | RAL9003                   |
| Product dimensions / weight      | Ø212.1 X H164.5/ 450g     |
| Supported products               | QNP-6250, QNP-6320        |