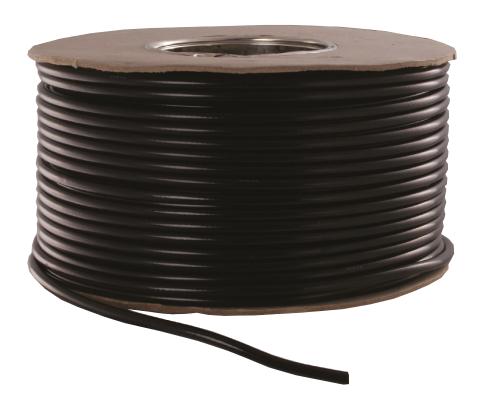

# RG59/SCC SOLID COPPER CORE COAXIAL CABLE

**GUARANTEED QUALITY AND CONSISTENCY** 

Vista supplies a range of coax cables, developed specifically for the CCTV market, to ensure that the correct quality of copper cabling is being used in installations. With a huge range of RG59 cables on the market, it can be confusing as to which is best for your application.

The RG59-SCC coax cable is guaranteed to have a 100% pure solid copper core and ≥83% screen coverage. This not only helps to reduce any external interference, it also ensures that the CCTV signal will travel 250m without excessive attenuation (signal losses <6dB) and is suited for use on CCTV systems that utilise up the coax telemetry e.g. Vista FSK, meaning no visible loss of picture quality and ensured operation on coaxial controlled systems.

Constructed with a Low Smoke & Fume (LSF) and UV resistant PVC shield, it allows the cable to be installed externally and with no fluctuation in the specification between batches, quality is guaranteed and comes in lengths of 100, 200 and 500 metres.

# **TECHNICAL SPECIFICATION**

| Model                | RG59/SCC                                                                                       |
|----------------------|------------------------------------------------------------------------------------------------|
| Conductor            | Solid copper core, 0.58mm ∅                                                                    |
| Braiding Copper      | coated aluminium, ≥83% coverage                                                                |
| Dielectric           | Solid Polyethylene (SPE)                                                                       |
| Outer cover          | Black LSF PVC: UV resistant, 6.0mm Ø nominal<br>(Name & batch number printed along the length) |
| Impedance $(\Omega)$ | 75(Ω) +/- 5                                                                                    |
| Capacitance          | 67 pF/metre nominal                                                                            |
| Attenuation          | ≥2.2dB / 100m @ 5Mz                                                                            |
| Lengths              | 100, 200 & 500m                                                                                |

#### 0480060 RG59/SCC/100

100m RG59 Solid copper core coax, black UV LSF sheath

#### RG59/SCC/200

200m RG59 Solid copper core coax, black UV LSF sheath

#### RG59/SCC/500

500m RG59 Solid copper core coax, black UV LSF sheath