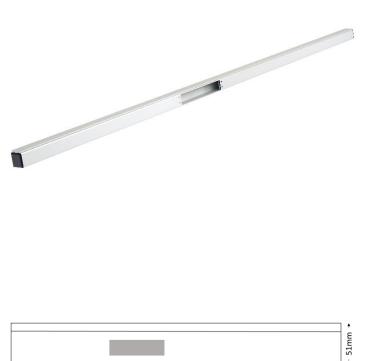

## EM-AH2 2 metre slim architectural housing 1 cut out

2 Metres

This product is designed for installation above a single doorway that is wider than 1 metre, where a single maglock with up to 275kg holding force is sufficient.

## **Technical Information**

- 46.5mm x 46.5mm box section with radius edged corners
- Houses one mortice maglock only
- Maglock must be ordered in addition