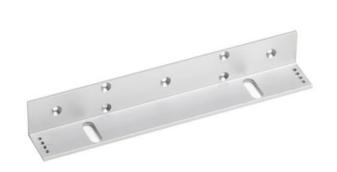

## EM300AL Adjustable L bracket for slim maglocks

Adjustable L bracket for slim maglocks. Selectable fixing points allow optimum positioning of the maglock on an outward opening door.

- Compatible with SSP slim cased maglocks
- Adjustable fixing bracket for the magnet to be moved forward or back
- Satin anodised aluminium finish

## **Technical Information**

- 250(L) x 37(W) x 37(H)mm
- Use on outward opening doors
- 2 brackets required for double magnets
- Maximum adjustment = 18mm in 6mm intervals