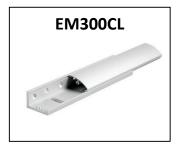

## EM300AL Adjustable L bracket for slim maglocks

Adjustable L bracket for slim maglocks. Selectable fixing points allow optimum positioning of the maglock on an outward opening door.

- Compatible with SSP slim cased maglocks
- Adjustable fixing bracket for the magnet to be moved forward or back
- Satin anodised aluminium finish

## **Technical Information**

- 250(L) x 37(W) x 37(H)mm
- Use on outward opening doors
- 2 brackets required for double magnets
- Maximum adjustment = 18mm in 6mm intervals