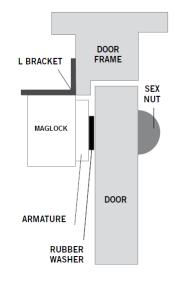

## EM300AL Adjustable L bracket for slim maglocks

Adjustable L bracket for slim maglocks. Selectable fixing points allow optimum positioning of the maglock on an outward opening door.

- Compatible with SSP slim cased maglocks
- Adjustable fixing bracket for the magnet to be moved forward or back
- Satin anodised aluminium finish

## **Technical Information**

- 250(L) x 37(W) x 37(H)mm
- Use on outward opening doors
- 2 brackets required for double magnets
- Maximum adjustment = 18mm in 6mm intervals