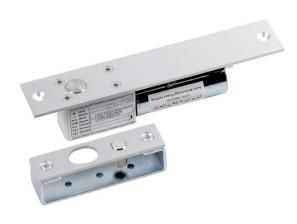

## EB200N-38 38mm wide solenoid bolt

Auto Relocking Timer setting

**Related Products** 

This solenoid bolt provides a secure locking method for single or double-action doors, and includes door position monitoring and variable re-locking delay.

## Features

- Fail safe operation (power to lock)
- Selectable face plates:
  203mm x 38mm (Aluminum)
  225mm x 42mm (Stainless steel)
- Door position monitoring
- · Variable re-lock delay
- Mortice installation
- Low holding current
- Anti-tamper design
- Suitable for single or double-action doors