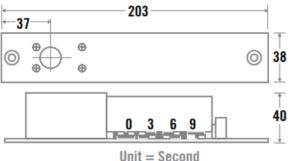

## Features

- Fail safe operation (power to lock)
- Selectable face plates:
  203mm x 38mm (Aluminum)
  225mm x 42mm (Stainless steel)
- Door position monitoring
- · Variable re-lock delay
- Mortice installation
- Low holding current
- Anti-tamper design
- Suitable for single or double-action doors

## **Technical Information**

- Input voltage: 12Vdc ±10%
- Activating current 900mA @ 12Vdc
- Holding current 300mA @ 12Vdc
- Monitoring contacts: SPDT (COM, NO, NC) rated 250mA @ 30Vdc
- Re-lock delay settings: 0s, 3s, 6s, 9s
- Bolt diameter 15.5mm
- Bolt throw 16.5mm