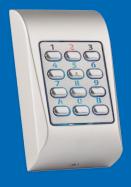

# MTPADS MINI KEYPAD

Self contained surface mount small metal keypad with blue backlit metallic key buttons.

A robust IP rated compact keypad that is designed to operate in both internal and external environments.

The keypad incorporates blue backlit metallic key buttons and the resin potted electronics are contained in an elegant low profile surface IP65 aluminium housing.

It has an easy to follow programming menu allowing up to 99 unique access codes and the setting of the relay output time (including latch mode). The unit also includes an input to trigger the relay from a push to exit button

## **Key Features Include:**

- IP rated with backlit metallic key buttons;
- Easy to follow programming menu;
- Tamper switch connections;

- Can be used internally or externally;
- · Push to exit button input;
- Program up to 99 unique codes (1-8 digits) and relay output time (including latch mode).