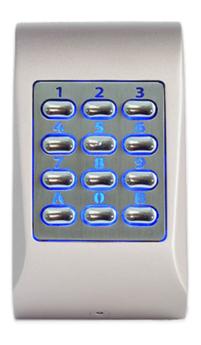

The keypad incorporates blue backlit metallic key buttons and the resin potted electronics are contained in an elegant low profile surface IP65 aluminium housing.

It has an easy to follow programming menu allowing up to 99 unique access codes and the setting of the relay output time (including latch mode). The unit also includes an input to trigger the relay from a push to exit button

Both audible and visual confirmation is a standard feature to indicate when a correct or incorrect code has been entered and is also used to help navigate through the programming menu.