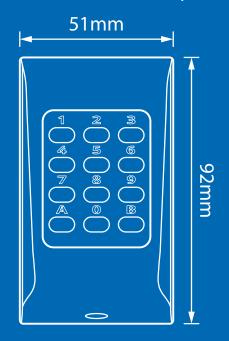

- Tamper switch connections: Yes (normally closed pair, pink/violet wires);
- Operating Temperature: -20°C to 50°C;
- Protection Standard: IP65;
- Dimensions (mm): 92(L) x 51(W) x 27(D);
- Housing: Moulded aluminium with blue backlit metallic key buttons;
- Cable: 3m, 10-core (AWG24) + earth.