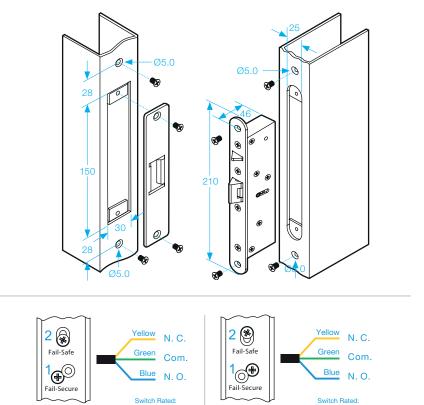

## **ML210-SW**

## **Electric Lock**

- Operating voltage 12~24Vdc (Selectable)
- Fail-Safe/Fail-Secure (Selectable)
- For double swing doors

## SPECIFICATION

- Voltage tolerance: ±15%.
- Current draw: 210mA at 12Vdc, 150mA at 24Vdc (at temperature 20°C).
- Operating temperature: -10~45°C (14 to 131°F).
- Lock's surface temperature: Current temperature ±20% (when power is on).

3A@ 125 Vac 1.5A@ 250 Vac

- Lock bolt sensor switch output (SPDT rated 3A at 125Vac).
- Humidity: 0~95% non-condensing.
- Horizontal or vertical installation.
- 2000lbs jaw strength pull testing.

3A@ 125 Vac 1.5A@ 250 Vac