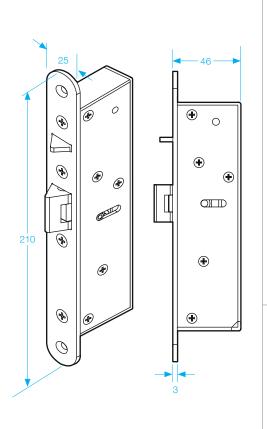

## **ML210-SW**

## **Electric Lock**

- Operating voltage 12~24Vdc (Selectable)
- Fail-Safe/Fail-Secure (Selectable)
- For double swing doors