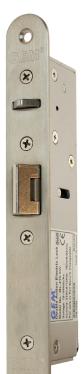

## **ML210-SW**

## **Electric Lock**

- Operating voltage 12~24Vdc (Selectable)
- Fail-Safe/Fail-Secure (Selectable)
- For double swing doors