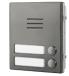

# 4000 series 0-button, 1-button or 2-button audio speaker module for "3+1" audio systems

4836-1/M

4836-0/M

4836-2/M

# 4000 series audio speaker

Two way speech amplifier module for 4000 series "3+1" audio entry kits.

# 4000 series 0-button, 1-button or 2-button "3+1" audio speaker module for the 4K series audiokits

- Replacement speaker modules for both surface and flush 4000 series audiokit range: **4K-1S** up to **4K-12S** and **4K-1S/CL** up to **4K-12S/CL** (1 to 12 button surface audiokits). **4K-1** up to **4K-12** and **4K-1/CL** up to **4K-12/CL** (1 to 12 button flush audiokits).
- Impact Protection rating **IK07** and ingress protection rating **IP65**.
- Front fascia options: matt 316 brushed stainless steel marine grade (/M), mirror stainless steel finish (/S) or gun metal grey finish (/BL).
- Call reassurance tones.
- Microphone and speaker volume control POTs.
- Power supply input via 13Vac PSU (321 or 322).