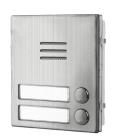

# 4000 series 0-button, 1-button or 2-button audio speaker module for "3+1" audio systems

4836-1/M

4836-0/M

4836-2/M

# Available finishes and versions

4836-0/S

4836-1/S Mirror stainless steel

4836-2/S

4836-0/BL

4836-1/BL

4836-2/BL

/BL

# Module button expansion

Using a combination of 4000 series button expansion modules the desired number of call buttons for a multiple button audio system can be achieved.