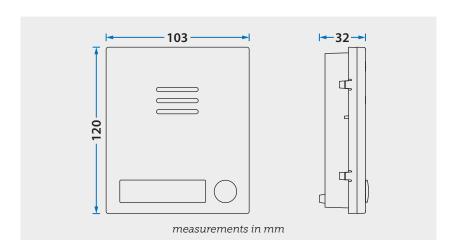

### **Technical characteristics**

| Description                  |          | Modular 4000 series "3+1" audio speaker for the 4K series audiokit range                                                            |                  |                  |  |
|------------------------------|----------|-------------------------------------------------------------------------------------------------------------------------------------|------------------|------------------|--|
| Audio/Video                  |          | Audio only module                                                                                                                   |                  |                  |  |
| Buttons                      | Built-in | 0, (4836-0)                                                                                                                         | 1, (4836-1)      | 2, (4836-2)      |  |
|                              | Max.     | multiple combinations with the use of additional 4000 series button modules: 4842, 4843, 4844, 4845, 4842D, 4843D, 4844D and 4845D. |                  |                  |  |
| Name plate & illumination    |          | None                                                                                                                                | 1, back-lit blue | 2, back-lit blue |  |
| Front fascia finishes        |          | /M matt 316 stainless steel, /S mirror stainless steel or /BL gun metal grey                                                        |                  |                  |  |
| Module protection rating     |          | IK07 impact protection and IP65 ingress protection                                                                                  |                  |                  |  |
| Call Progress LEDs           |          | N/A                                                                                                                                 |                  |                  |  |
| Module programming           |          | N/A                                                                                                                                 |                  |                  |  |
| Module Size                  |          | 1 module 4000 series: 103 (W) x 120 (L) x 32 (D) mm                                                                                 |                  |                  |  |
| Adjustment POTs              |          | Yes: microphone and speaker volume controls                                                                                         |                  |                  |  |
| No. of relays                |          | 1 internal relay                                                                                                                    |                  |                  |  |
| Relay contacts               |          | Normally open contacts: S/S1 (CO/NO pair)                                                                                           |                  |                  |  |
| Relay voltage and amp rating |          | Dry contact voltage: 24Vac/dc / Current rating: 2A max.                                                                             |                  |                  |  |
| PTE input                    |          | No                                                                                                                                  |                  |                  |  |
| Working voltage              |          | 13Vac (compatible PSU's: <b>321</b> and <b>322</b> )                                                                                |                  |                  |  |
| Power consumption            |          | standby: 25mA / during a call: 150mA / During conversation: 70mA                                                                    |                  |                  |  |
| Working temperature          |          | -20°/+60°C                                                                                                                          |                  |                  |  |