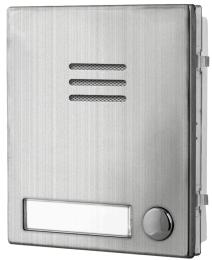

# 4000 series 0-button, 1-button or 2-button audio speaker module for "3+1" audio systems

4836-1/M

4836-0/M

4836-2/M

# 4000 series audio speaker

Two way speech amplifier module for 4000 series "3+1" audio entry kits.

# Blue back-lit name plate window

2 LEDs to illuminate the name plate window (except the 0 button version).

#### Electronic call tone

Call reassurance tone to let the visitor know the call is in progress.

## Lock release

Internal lock release relay to activate low current fail secure 13Vac lock.

## 4000 series modular design

Robust modular design compatible with all 4000 series surface and flush back boxes.