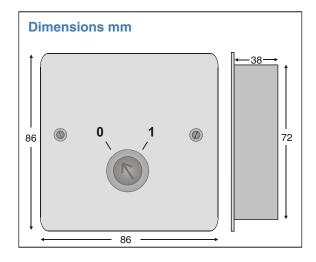

## S1709STS Two position keyswitch

Flush fitting stainless steel engraved two position keyswitch. This is a double pole unit with change over contacts and a single pole normally open Tamper Switch.

- Brushed Stainless Steel
- Supplied with 38mm deep galvanised mounting box for flush fitting
- IP Rated
- Customised versions available on request
- Surface mount using S0610

| Specification          | S1709STS                                                                                            |
|------------------------|-----------------------------------------------------------------------------------------------------|
| Led Current            | N/A                                                                                                 |
| Switch Contacts        | DPCO 2A@ 30vdc                                                                                      |
| Visual Indication      | N/A                                                                                                 |
| Integral Sounder Level | N/A                                                                                                 |
| Tamper                 | YES - Single Pole Normally Closed                                                                   |
| Material               | 304 Grade Stainless Steel                                                                           |
| Dimensions             | 86mm x 86mm x 2mm (Facia)                                                                           |
|                        | 38mm galvanised back box supplied                                                                   |
| Weight                 | 0.28kg                                                                                              |
| IP Rating              | IP54 - To maintain the IP rating a suitable sealant or gasket for the rear of the plate is required |
| Approvals              | CE and RoHs compliant                                                                               |