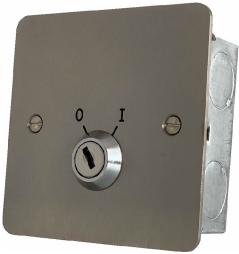

## S1709STS Two position keyswitch

Flush fitting stainless steel engraved two position keyswitch. This is a double pole unit with change over contacts and a single pole normally open Tamper Switch.

- Brushed Stainless Steel
- Supplied with 38mm deep galvanised mounting box for flush fitting
- IP Rated
- Customised versions available on request
- Surface mount using S0610