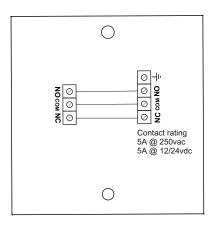

## S361TERM - Relay termination box

This termination box is purely a junction box which provides two sets of terminals each labelled as relay contacts. The two sets ofterminals are joined together to allow for easy connection between a relay of one system and another system. An earth terminal is also provided for convenient termination of an in coming mains cable. As the enclosure is plastic, no earth connection is required.

Terminals will accept cable sizes up to 2.5mm², however 1mm<sup>2</sup> is recommended

| Fold | Mains Relay                 | Fold |
|------|-----------------------------|------|
| Fold | Mains Relay<br>Terminals    | Fold |
| Fold | Lighting Relay              | Fold |
| Fold | Lighting Relay<br>Terminals | Fold |