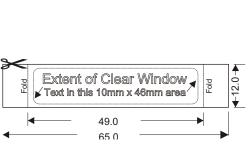

The enclosures are supplied un-labelled. The decal (included) has a clear window 10mm x 46mm. The area under the decal is 12mm wide to take standard labelling machine tape. The window is free from adhesive, nevertheless, it is wise to maintain cleanliness and avoid fingerprints on the inside of the window. If a labelling machine is not available a paper label can be used and examples are given below complete with cutting and folding lines. If the text you require is not shown here then it is a fairly simple matter to make one with a word processing or graphics programme. The dimensions here are given to help you.