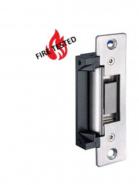

### **TECHNICAL INFORMATION**

- Non-handed fully reversible
- Field reversible fail-safe or fail-secure

- Static strength 1,500 lbs (680kg)
  Dynamic strength 70 ft-lbs
  Endurance 100,000 cycles UL tested, 1,000,000 cycles factory tested
- Brushed stainless steel (US32D) finish
- Voltage: 12, 24 or dual 12/24 VDC
  Latch Throw: (9/16" (15mm))
- Optional latch monitor
- Reversible Fail-safe or Fail-secure
- Frame: Hollow metal
- Body construction: Zinc alloy, Stainless steel