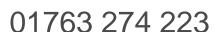

# 12/24VDC FIRE RATED MONITORED LONG & SHORT FACEPLATE RELEASE

Universal fire rated electric strike 12/24Vdc, monitored with short and long face plate

#### **FEATURES**

The ER450 series ANSI electric strike is designed to work with most types of mechanical night latches. It includes an optional latch monitor and is field reversible for fail-safe or fail-secure operation.

### **TECHNICAL INFORMATION**

- Non-handed fully reversible
- Field reversible fail-safe or fail-secure

- Static strength 1,500 lbs (680kg)
  Dynamic strength 70 ft-lbs
  Endurance 100,000 cycles UL tested, 1,000,000 cycles factory tested
- Brushed stainless steel (US32D) finish
- Voltage: 12, 24 or dual 12/24 VDC
  Latch Throw: (9/16" (15mm))
- Optional latch monitor
- Reversible Fail-safe or Fail-secure
- Frame: Hollow metal
- Body construction: Zinc alloy, Stainless steel