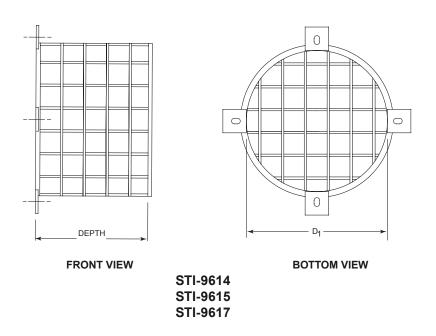

2306 Airport Road • Waterford, Michigan 48327-1209 Phone: 248-673-9898 • Fax: 248-673-1246 Toll Free: 800-888-4784 • E-mail: info@sti-usa.com

Web: www.sti-usa.com

| Model    | Depth           | $D_1$           | $D_2$       |
|----------|-----------------|-----------------|-------------|
| STI-9614 | 6 in. (152mm)   | 7.8 in. (198mm) | N/A         |
| STI-9615 | 3.5 in. (88mm)  | 3.75 in. (95mm) | N/A         |
| STI-9617 | 5.0 in. (127mm) | 5.9 in. (149mm) | N/A         |
| STI-9664 | 6.8 in. (173mm) | 5 in. (130mm)   | 3.0 (76mm)  |
| STI-9665 | 8.5 in. (214mm) | 6.6 in. (167mm) | 5.3 (134mm) |