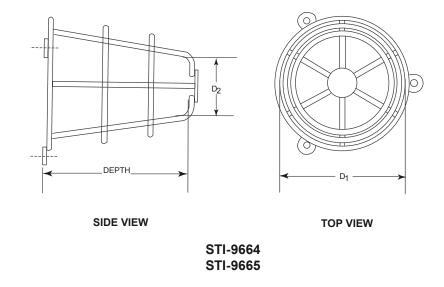

2306 Airport Road • Waterford, Michigan 48327-1209 Phone: 248-673-9898 • Fax: 248-673-1246 Toll Free: 800-888-4784 • E-mail: info@sti-usa.com

Web: www.sti-usa.com

| Model    | Depth           | $D_1$           | $D_2$       |
|----------|-----------------|-----------------|-------------|
| STI-9614 | 6 in. (152mm)   | 7.8 in. (198mm) | N/A         |
| STI-9615 | 3.5 in. (88mm)  | 3.75 in. (95mm) | N/A         |
| STI-9617 | 5.0 in. (127mm) | 5.9 in. (149mm) | N/A         |
| STI-9664 | 6.8 in. (173mm) | 5 in. (130mm)   | 3.0 (76mm)  |
| STI-9665 | 8.5 in. (214mm) | 6.6 in. (167mm) | 5.3 (134mm) |