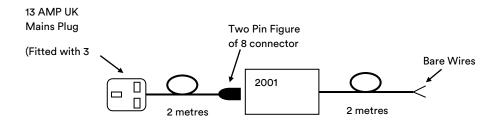

## OVERVIEW & FEATURES

The power input is provided via a 3-pin UK mains plug.

Input Voltage: 100 – 240  $V_{AC}$  rms.

Output Voltage: 15V<sub>DC</sub> max.

Output Current: 1000mA max.

Wiring Key: Marked conductor +ve with white line.

Dimensions  $75 \times 45 \times 27$  mm

European plug mains lead option available Pt. No. 2001EUR

AMG Systems Ltd. 3 The Omega Centre, Stratton Business Park, Biggleswade, Bedfordshire, SG18 8QB T :: +44 (0) 1767 600 777 E :: sales@amgsystems.com D14339-03