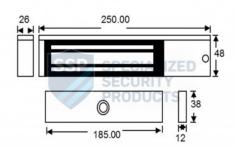

#### **TECHNICAL INFORMATION**

- Holding force: up to 275kg (600lbs)
- Low consumption energy
  Current draw = 250mA @ 12Vdc / 130mA @ 24Vdc
- Voltage tolerance: +/- 5%
- Operating temp: -10°C to +55°C
- Zero residual: Mechanical (Kick off button)
- Weight: 2.5kg approx.
- Relay: COM/NO/NC