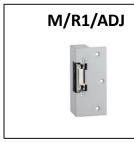

## M/R1/ADJ-SAF Rim/Mortice release, fail safe, adjustable jaw

**Related Products** 

CIA

DU04/KGG200SG

Euro style electric release with adjustable jaw, supplied with long face plate. This fail safe version is suitable for use with dc current only. Recommended for low security internal use.

## **Features**

- Fail safe
- Mortice installation
- Adjustable jaw
- Fixed jaw available on request
- 24Vdc option available on request
- Both mortice and rim face plates supplied

## **Technical Information**

- Voltage 12Vdc
- Current draw: 280mA
- Fail safe (= apply power to lock)

Specialized Security Products Ltd Units 20-21 Park Farm Industrial Estate, Buntingford, Herts SG9 9AZ