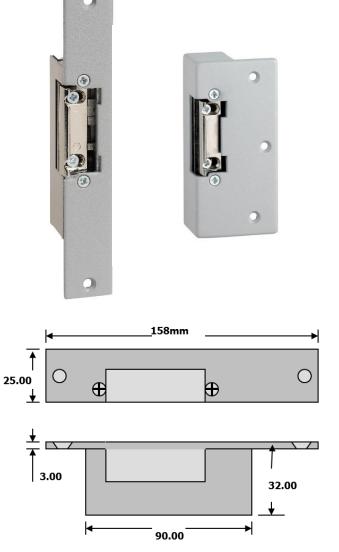

## M/R1/ADJ-SAF Rim/Mortice release, fail safe, adjustable jaw

**Related Products** 

CIA

DU04/KGG200SG

Euro style electric release with adjustable jaw, supplied with long face plate. This fail safe version is suitable for use with dc current only. Recommended for low security internal use.

## **Features**

- Fail safe
- Mortice installation
- Adjustable jaw
- Fixed jaw available on request
- 24Vdc option available on request
- Both mortice and rim face plates supplied

## **Technical Information**

- Voltage 12Vdc
- Current draw: 280mA
- Fail safe (= apply power to lock)

Specialized Security Products Ltd Units 20-21 Park Farm Industrial Estate, Buntingford, Herts SG9 9AZ