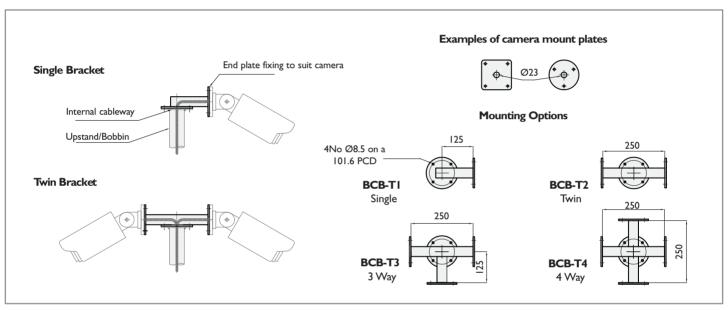

Cableway allows internal cabling through bracket and mounting top plate, enabling a neat, secure installation

### Part numbers

Specify camera make and model when ordering

BCB-T/1 1-way top mount bracket

BCB-T/2 2-way top mount bracket

• BCB-T/3 3-way top mount bracket

BCB-T/4 4-way top mount bracket