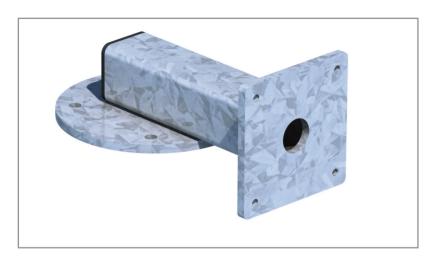

# BCB-T: Top Mount - Bullet Camera Brackets

Altron Bullet Camera Brackets are a simple and cost-effective way of mounting Bullet Cameras on top of all Altron pole, tower and column products.

They can be provided for any Bullet Camera, just specify the camera make and model number when ordering.

## Construction/finish

- Produced in high tensile steel
- Hot dip galvanised for longevity
- Painted or powder coated finishes on request