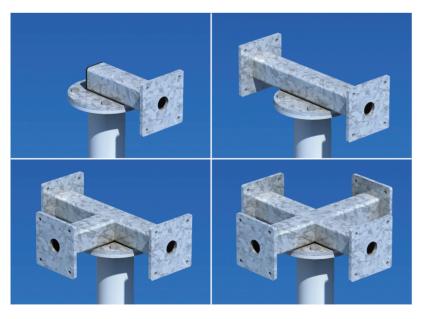

# BCB-T: Top Mount - Bullet Camera Brackets

Altron Bullet Camera Brackets are a simple and cost-effective way of mounting Bullet Cameras on top of all Altron pole, tower and column products.

They can be provided for any Bullet Camera, just specify the camera make and model number when ordering.

### Part numbers

Specify camera make and model when ordering

BCB-T/1 1-way top mount bracket

BCB-T/2 2-way top mount bracket

• BCB-T/3 3-way top mount bracket

BCB-T/4 4-way top mount bracket