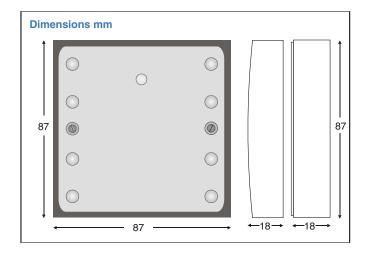

| Specification          | S1778P                                                                                              |
|------------------------|-----------------------------------------------------------------------------------------------------|
| Led Current            | 150mA @12vdc                                                                                        |
| Sounder Current        | 25mA@12vdc                                                                                          |
| Switch Contacts        | N/A                                                                                                 |
| Visual Indication      | 8 x High Brightness LED's                                                                           |
| Integral Sounder Level | 70db @10cm                                                                                          |
| Tamper                 | N/A                                                                                                 |
| Material               | White ABS                                                                                           |
| Dimensions             | 87 x 87 x 36mm                                                                                      |
| Weight                 | 0.12kg                                                                                              |
| IP Rating              | IP44 - To maintain the IP rating a suitable sealant or gasket for the rear of the plate is required |
| Approvals              | CE and RoHs compliant                                                                               |