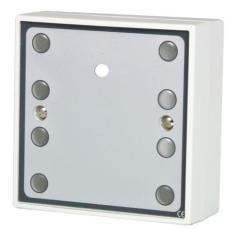

## S1778P Overdoor light and sounder with LEDs

A wall mounted Overdoor light with 8 high brightness LEDs (RED, BLUE, GREEN or YELLOW) and an integral sounder. The LEDs and sounder are current limited for 12vdc operation.

The single gang low profile ABS enclosure is fitted with a mark resistant decal.

For a high power sounder version see our S1788P range.

- Back box supplied for surface mount
- Flush mount onto 18mm standard galvanised box (Not supplied)
- Mark resistant decal
- Eight high brightness LEDs
- Integral sounder
- 24 Volt versions available