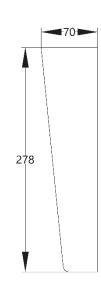

-----------|-----------------------------------------|--------------|---------------------------------|--|--|
| Dial Out Numbers               | 3                                       | Relays       | 1                               |  |  |
| Permanent Codes                | 25                                      | Relay Type   | N/C and N/O                     |  |  |
| Permanent Caller ID<br>Numbers | 25                                      | Relay Load   | 2 amps, 24v ac max              |  |  |
| Power Consumption              | 100mA on dial out,<br>220mA peak demand | Modem Models | 4G Europe, 4G USA, 4G<br>AUS/NZ |  |  |
| Power Supply                   | 24v dc (24v 2A dc<br>adaptor included)  |              |                                 |  |  |

#### **Panel Dimensions**











NEW APP

### Installer / User App





Switch site function for programming and navigating multiple sites.



Program dial out numbers and other related features.



Speed dial or send SMS to control gates.



Check stored information and current status of intercom.



Program multiple keypad codes in one SMS.

User friendly new app. To help homeowners control their GSM intercom and gates/doors.

Simple mobile access!