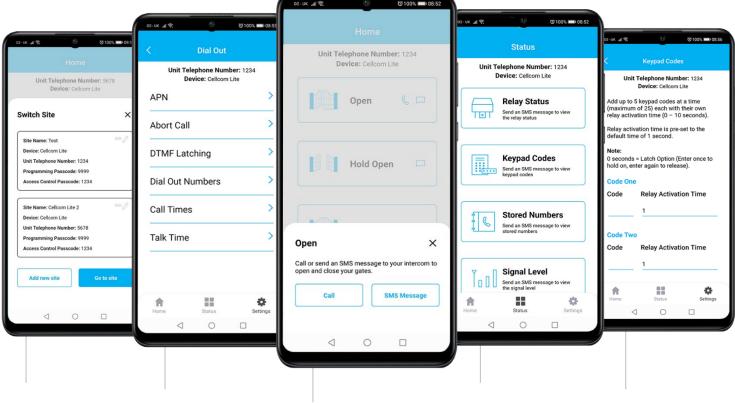

### Installer / User App

Switch site function for programming and navigating multiple sites.

Program dial out numbers and other related features.

Speed dial or send SMS to control gates.

Check stored information and current status of intercom.

Program multiple keypad codes in one SMS.

User friendly new app. To help homeowners control their GSM intercom and gates/doors.

Simple mobile access!