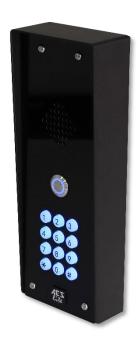

# CELLCOM lite

Ultra stylish all black panel with textured powder coated aluminium hood and gloss black acrylic facia trim over a tough metal back plate. Complete with modern blue illuminated buttons.

| LITE-GSM-KP/4GE  | <b>4</b> G | Europe         |
|------------------|------------|----------------|
| LITE-GSM-KP/4GA  | <b>4</b> G | USA            |
| LITE-GSM-KP/4GSA | <b>4</b> G | Australia & NZ |