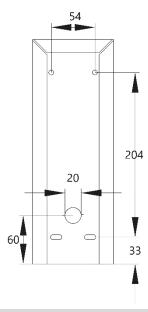

---------|-----------------------------------------|--------------|---------------------------------|--|--|
| Dial Out Numbers               | 3                                       | Relays       | 1                               |  |  |
| Permanent Codes                | 25                                      | Relay Type   | N/C and N/O                     |  |  |
| Permanent Caller ID<br>Numbers | 25                                      | Relay Load   | 2 amps, 24v ac max              |  |  |
| Power Consumption              | 100mA on dial out,<br>220mA peak demand | Modem Models | 4G Europe, 4G USA, 4G<br>AUS/NZ |  |  |
| Power Supply                   | 24v dc (24v 2A dc<br>adaptor included)  |              |                                 |  |  |

#### **Panel Dimensions**











NEW APP

### Installer / User App





Switch site function for programming and navigating multiple sites.



Program dial out numbers and other related features.



Speed dial or send SMS to control gates.



Check stored information and current status of intercom.



Program multiple keypad codes in one SMS.

User friendly new app. To help homeowners control their GSM intercom and gates/doors.

Simple mobile access!