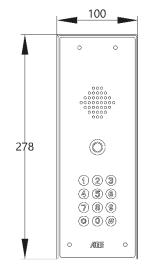

-------------|-----------------------------------------|--------------|---------------------------------|--|--|
| Dial Out Numbers               | 3                                       | Relays       | 1                               |  |  |
| Permanent Codes                | 25                                      | Relay Type   | N/C and N/O                     |  |  |
| Permanent Caller ID<br>Numbers | 25                                      | Relay Load   | 2 amps, 24v ac max              |  |  |
| Power Consumption              | 100mA on dial out,<br>220mA peak demand | Modem Models | 4G Europe, 4G USA, 4G<br>AUS/NZ |  |  |
| Power Supply                   | 24v dc (24v 2A dc<br>adaptor included)  |              |                                 |  |  |

#### **Panel Dimensions**











NEW APP

### Installer / User App





Switch site function for programming and navigating multiple sites.



Program dial out numbers and other related features.



Speed dial or send SMS to control gates.



Check stored information and current status of intercom.



Program multiple keypad codes in one SMS.

User friendly new app. To help homeowners control their GSM intercom and gates/doors.

Simple mobile access!