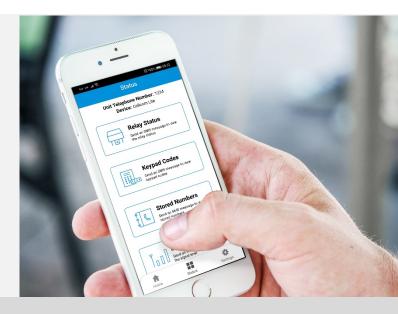

### Installer / User App

Switch site function for programming and navigating multiple sites.

Program dial out numbers and other related features.

Speed dial or send SMS to control gates.

Check stored information and current status of intercom.

Program multiple keypad codes in one SMS.

User friendly new app. To help homeowners control their GSM intercom and gates/doors.

Simple mobile access!