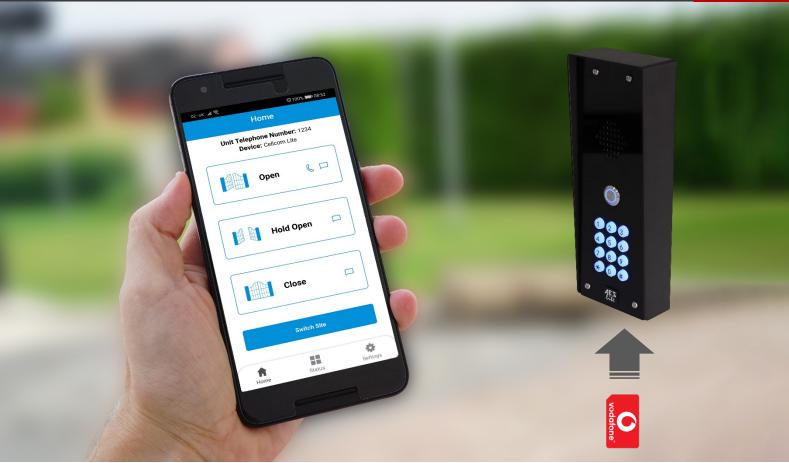

### Installer / User App

Switch site function for programming and navigating multiple sites.

Program dial out numbers and other related features.

Speed dial or send SMS to control gates.

Check stored information and current status of intercom.

Program multiple keypad codes in one SMS.

User friendly new app. To help homeowners control their GSM intercom and gates/doors.

Simple mobile access!