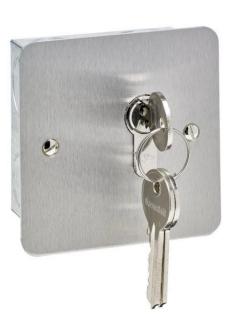

## KS/EURO/F/MO Stainless steel Euro profile key switch (momentary)

**Related Products** 

This momentary key switch uses a Euro profile cylinder to activate the internal switch. The switch only changes state whilst the key is turned and reverts when the key is released.

## Features

- Momentary switch contacts
- Euro cylinder operated
- Flush mount
- Single gang
- · Key removable only in default state
- Double pole option available on request