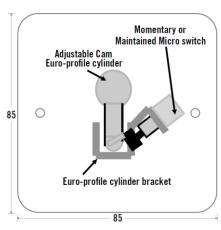

## Features

- Momentary switch contacts
- Euro cylinder operated
- Flush mount
- Single gang
- · Key removable only in default state
- Double pole option available on request

## **Technical Information**

- Stainless steel face plate
- COM, NO, NC contacts (SPDT)
- Current rating: 2A @ 12Vdc
- Dims: 85mm(H) x 85mm(W) x 43mm(D)
- Requires a 40mm Euro cylinder (not included), order part code EVVACYL
- Suitable for low voltage only