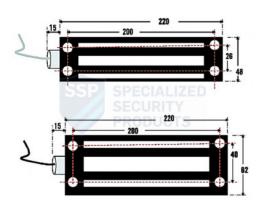

#### **TECHNICAL INFORMATION**

- Up to 360kg (800lb) holding force12Vdc consumption with 500mA current draw
- 24Vdc consumption with 250mA current draw
- 20mm female conduit fitting
- Dimensions: 220mm x 46mm x 31mm
- Armature plate: 185mm(L) x 44mm(W) x 12mm(D)
- Weight: 2kg (approx.)
- Operating temp: -10°C to 55°C
  Monitoring contacts: SPDT rated 0.25A @ 12Vdc