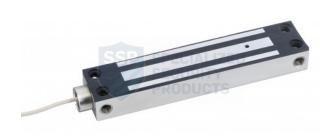

# MIDI MONITORED STAINLESS STEEL **WEATHERPROOF MAGLOCK 12/24VDC**

This midi stainless steel external maglock is ideal for outdoor use (e.g. pedestrian gates) due to its weatherproof construction and attachment for connection to conduit. Suitable for 12V or 24Vdc operation.

#### **FEATURES**

- · Stainless steel casing
- Weatherproof
- Dual voltage
- Lock monitored
- Anti-residual magnetism feature
- Fail-safe (=power to lock)
- Side and face fixings

#### **TECHNICAL INFORMATION**

- Up to 360kg (800lb) holding force12Vdc consumption with 500mA current draw
- 24Vdc consumption with 250mA current draw
- 20mm female conduit fitting
- Dimensions: 220mm x 46mm x 31mm
- Armature plate: 185mm(L) x 44mm(W) x 12mm(D)
- Weight: 2kg (approx.)
- Operating temp: -10°C to 55°C
  Monitoring contacts: SPDT rated 0.25A @ 12Vdc