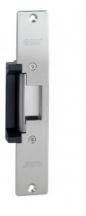

## ER310LM

## 12VDC MONITORED ANSI RELEASE LONG FACEPLATE FAIL SAFE/SECURE

This monitored 12Vdc ANSI style release is supplied with a long faceplate and is field selectable for fail-safe or fail-secure operation. Recommended for timber door frames but also suitable for metal frames.

#### **FEATURES**

- Monitored
- ANSI style
- Suitable for indoor use only
- Supplied with long faceplate
- Fail safe or fail secure operation
- Suitable for RH or LH doors
  Suitable for timber or metal frames
- Lip extensions available, if required (LP025 = 25mm, LP050 = 50mm)

### **TECHNICAL INFORMATION**

- Voltage: 12Vdc
- Current draw: 250mA @ 12Vdc
- Monitoring output: COM, NO & NC contacts (rated: 2A @ 125V)
- Operating temp: -10°C to 45°C
- Humidity: 0~95%
- Jaw strength: Tested to 900kg
- Durability: Tested to 1 million cycles