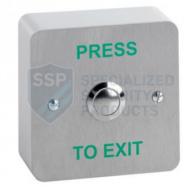

### SPB002S

# SURFACE 19MM STAINLESS STEEL EXIT BUTTON

This exit button has a small button making it almost flush to the plate. It offers good vandal resistance coupled with an attractive stainless steel appearance.

#### FEATURES

- 19mm diameter button
- Push-to-make contact
- Stainless steel faceplate
- Screen printed 'PRESS TO EXIT'
- Vandal resistant
- Surface mount

#### **TECHNICAL INFORMATION**

- COM, NO contacts (SPST)
- Current rating: 2A @ 12Vdc
- Single gang
- Dims: 85mm(H) x 85mm(W) x 45mm(D)
- Suitable for low voltage only