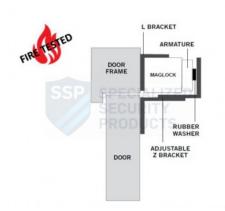

## FIRE RATED DOUBLE COVERED Z & L BRACKET FOR STANDARD MAGLOCK

Fire Rated Architectural Z & L bracket with curved covers on both the Z and the L giving a more aesthetically pleasing appearance. Suitbale for use on inward opening doors the Z bracket is fully adjustable to cater for recessed doors

## **TECHNICAL INFORMATION**

**Technical Information** 

- 2 brackets required for double magnets
  Dimensions: Z Bracket = 270mm(L) x 97mm(D) x 105mm(H); L Bracket = 270mm(L) x 30mm(W) x 75(H)
  Maximum adjustment = 30mm