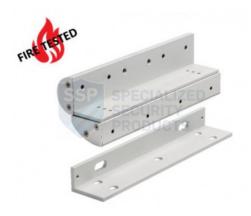

## FIRE RATED DOUBLE COVERED Z & L BRACKET FOR STANDARD MAGLOCK

Fire Rated Architectural Z & L bracket with curved covers on both the Z and the L giving a more aesthetically pleasing appearance. Suitbale for use on inward opening doors the Z bracket is fully adjustable to cater for recessed doors

## **FEATURES**

- Fire Rated Version
- Compatible with all standard cased maglocks from SSP
- Anodised aluminium finish
- Fully adjustable
- Architectural design improves aesthetics
- 2 brackets required for double maglocks

## **TECHNICAL INFORMATION**

**Technical Information** 

- 2 brackets required for double magnets
  Dimensions: Z Bracket = 270mm(L) x 97mm(D) x 105mm(H); L Bracket = 270mm(L) x 30mm(W) x 75(H)
  Maximum adjustment = 30mm