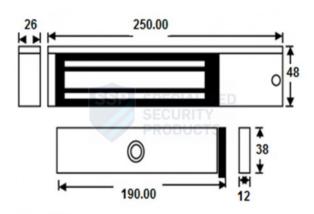

#### **TECHNICAL INFORMATION**

- Holding force: up to 275kg (600lb)Current draw = 500mA @ 12Vdc / 250mA @ 24Vdc
- Voltage tolerance: +/- 15%
- Voltage tolerance: +/- 15%
  Operating temp: -10°C to +55°C
  Humidity: 0-95% non-condensating
  Weight: 2kg approx.
  Red/Green LED indicator
  Relay: COM/NO/NC (1A@24Vdc)