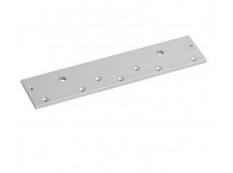

# EXTENDED TOP PLATE FOR SLIM MAGLOCK

Replaces the normal top plate supplied with slim maglocks and provides offset fixing positions that enable the maglock to be located in the optimum position. Ideal for cases where the maglock needs to be positioned further away from the door face.

#### **FEATURES**

- Suitable for slim maglocks
- Anodised aluminium finish
- Provides additional fixing positions
- For use with outward opening doors
- 2 required per double maglock

#### **TECHNICAL INFORMATION**

Dimensions - 250mm(L) x 45mm(W) x 5mm(D)