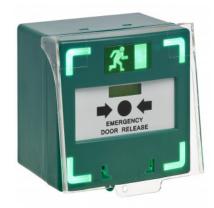

# GREEN RESETTABLE TRIPLE POLE BG SOUNDER LED & DEEP BACK BOX

Triple pole break glass unit (BGU) for emergency door release which is suitable for surface or flush mounting. Easily resettable with key supplied after activation. Includes deeper back box adjustable sounder cover and bi-coloured LED's.

#### **FEATURES**

- Triple pole
- Resettable
- Power 12/24Vdc
- Protective cover supplied as standard
- Single gang
- Adjustable sounder
- Adjustable LEDs
- Surface mount

### **TECHNICAL INFORMATION**

- Contacts rating: 3A @ 125v
- Dual-colour indicator
- Active current 75mA
- Standby current 41mA
- Size 85mm x 85mm x 64mm (excluding cover)
- Sound range: 65 and 85dB