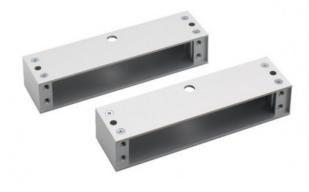

### **GS200H**

## SURFACE HOUSING FOR GS200/GS200M SHEARLOCK

This housing enables the GS200 and GS200M shearlocks to be surface mounted. Also when used in conjunction with the GS200GH it enables the shearlock to be mounted to a frameless glass door and glass header.

#### **FEATURES**

- · Enables surface mounting
- Satin anodised aluminium finish
- · Includes shims to assist with alignment Suitable only for GS200 and GS200M

#### **TECHNICAL INFORMATION**

• Dimensions: 182mm (L) x 48mm (W) x 36mm (D)