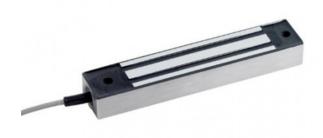

## GIANNI MIDI MONITORED S/STEEL WEATHERPROOF MAGLOCK 12/24VDC

Weatherproof stainless steel midi monitored magnetic lock. Where up to 360kg of holding force is required its weatherproof construction and 20mm female conduit connection make it ideal for outdoor use (e.g. gates).

## **FEATURES**

- Lock monitored
- 12Vdc current consumption with 500mAmp current draw
- 24Cdv current consumption with 250mAmp current draw
- Weatherproof
- Dual voltage
- Stainless steel
- Face fix only
- Up to 360kg holding force
- 20mm female conduit fitting

## **TECHNICAL INFORMATION**

- Up to kg (800lb) holding force
- 12Vdc consumption with 500mAmp current draw
- 24Vdc consumption with 350mAmp current draw