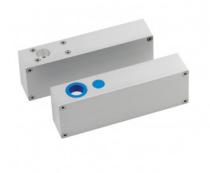

### **EB300**

# **12VDC SURFACE FAIL SAFE** SOLENOID BOLT

This solenoid bolt is ideal for use on timber or metal doors where a surface option is possible. Suitable for single or double action doors it provides a secure locking method and includes door position monitoring and variable re-locking delay.

### **FEATURES**

- Suitable for horizontal or vertical installation
- Fail safe (power to lock)
  Door position monitoring
- Variable re-lock delay
- Low holding current
- Anti-tamper design
- Suitable for single or double-action doors

#### **TECHNICAL INFORMATION**

- Input voltage: 12Vdc ±10%
- Activating current 900mA
- Holding current 300mA
- Bolt diameter 16mm • Bolt throw 16mm
- Monitoring contacts: SPDT (COM, NO, NC) rated 250mA @ 30Vdc
- Operating temp: -10°C to 45°C
- Humidity: 0~95% non-condensing