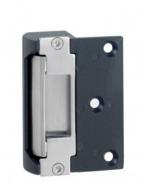

### **ER350**

# 12VDC RIM ELECTRIC RELEASE FAIL SAFE/SECURE

This rim release is a surface mount electric strike designed for use with night latch locks (without deadbolt) having a maximum latchbolt of 12mm throw. Designed for use with most hollow metal frames and wooden frames.

#### **FEATURES**

- Rim/surface mount
- 12Vdc
- Switchable fail safe/fail secure
- Strong stainless steel jaw
- Suitable for metal and wooden frames

#### **TECHNICAL INFORMATION**

- Voltage: 12VdcCurrent draw: 250mA @ 12Vdc
- Operating temp: -10°C to 45°C
  Humidity: 0~95%

- Jaw strength: Tested to 900kg Durability: Tested to 1 million cycles
- Suitable for indoor use only