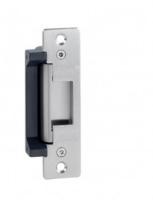

### **ER310S**

# 12VDC ANSI RELEASE SHORT **FACEPLATE FAIL SAFE/SECURE**

This 12Vdc ANSI style release is supplied with a short faceplate and is field selectable for fail-safe or fail-secure operation. Recommended for metal door frames but also suitable for timber frames.

#### **FEATURES**

- ANSI style
- Supplied with short faceplate
- Fail safe or fail secure operation
- Suitable for RH or LH doors
- Suitable for metal or timber frames
- Suitable for indoor use only
- Lip extensions available, if required (LP025 = 25mm,  $L\dot{P}050 = 50$ mm)

#### **TECHNICAL INFORMATION**

- Voltage: 12Vdc
- Current draw: 250mA @ 12Vdc
  Operating temp: -10°C to 45°C

- Humidity: 0~95%Jaw strength: Tested to 900kg
- Durability: Tested to 1 million cycles