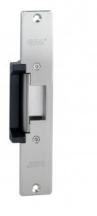

### **ER310L**

## **12VDC ANSI RELEASE LONG** FACEPLATE FAIL SAFE/SECURE

This 12Vdc ANSI style release is supplied with a long faceplate and is field selectable for fail-safe or fail-secure operation. Recommended for timber door frames but also suitable for metal frames.

#### **FEATURES**

- ANSI style
- Supplied with long faceplate
- Fail-safe or fail-secure operation
- Suitable for RH or LH doors
- Suitable for timber or metal frames
- Suitable for indoor use only
- Lip extensions available, if required (LP025 = 25mm,  $L\dot{P}050 = 50mm$ )

#### **TECHNICAL INFORMATION**

- Voltage: 12Vdc
- Current draw: 250mA @ 12Vdc
  Operating temp: -10°C to 45°C

- Humidity: 0~95%Jaw strength: Tested to 900kg
- Durability: Tested to 1 million cycles