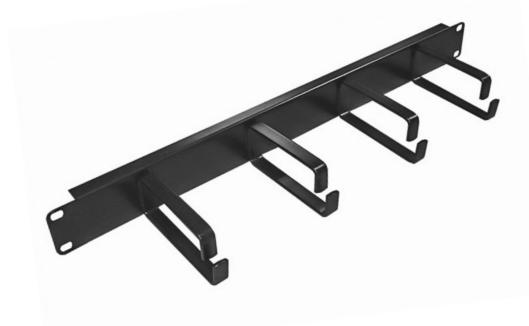

**CAB-MAN-1U** is a low cost but highly effective cable management solution for almost any type of wall, floor, server or broadcast enclosure. Manufactured completely from alloy and generously powder-coated, the CAB-MAN-1U is the must-have cabinet accessory for both post-installation design and of course ease of maintenance.

Ideal for Cat5e, Cat6 and fibre networking installations that need delicate placement without blocking network ports, the slotted design of the management panel is ideal for almost any application within a 19-inch enclosure such as Co-ax for CCTV and broadcast applications.

## specifications:

1U, 19-inch horizontal mount cable management solutionSlotted 4-ring design - delicately holds patching cablesAll alloy construction, black powder-coated finish

Simple to fit, reduces mess and wastage in any cabinet