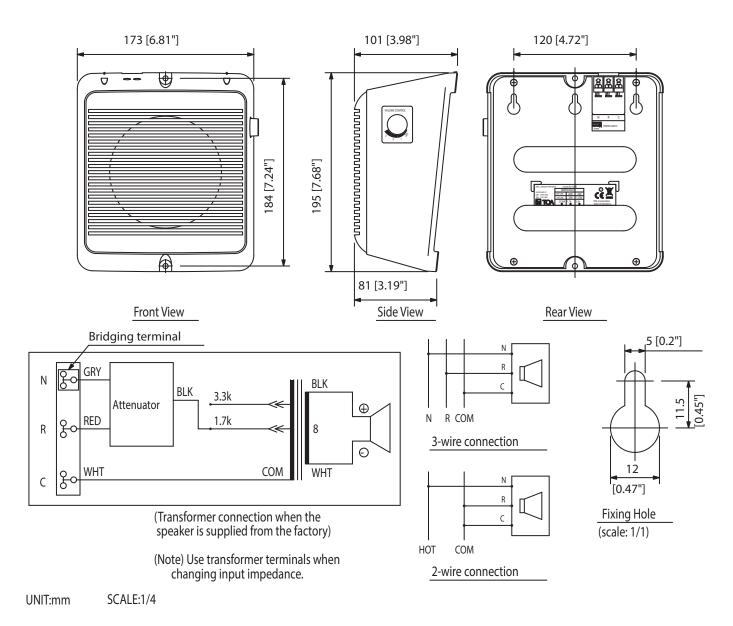

## **BS-633AT** WALL MOUNT SPEAKER 6W WITH ATT

The BS-633AT is wall mount speaker made of ABS resin and can be hooked or mounted directly on the wall. The push-in type input terminal makes cable connections easy and allows bridge wiring. The input impedance can be easily changed by changing the tap position of the transformer from the rear side of the speaker. The BS-633AT has a built-in attenuator and can be connected to a 2-wire and 3-wire systems.

Article number:BS-633AT Alternative products: BS-633A

Specifications

| Dimensions (W x H x D) | 173 x 195 x 101 mm                             |
|------------------------|------------------------------------------------|
| Dimensions (ø x D)     | x 101 mm                                       |
| Finish                 | ABS resin, off-white (RAL 9010 or equivalent), |
| Operating temperature  | - 10 °C to +50 °C (14 °F to 122 °F)            |