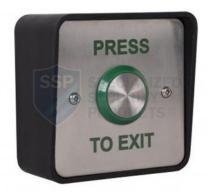

## **SPB003S(W)**

# **SURFACE 25MM STAINLESS STEEL** WEATHERPROOF EXIT BUTTON

This exit button has a large flat button making it almost flush to the plate. It offers good vandal resistance coupled with an attractive stainless steel appearance

#### **FEATURES**

- 25mm diameter button
- Stainless steel faceplate and button
- Screen printed 'PRESS TO EXIT
- High impact plastic back
- Surface or flush fitted
- Momentary operation
- Changeover contacts

### **TECHNICAL INFORMATION**

- NO & NC changeover contacts
- Current rating: 4A @ 30V ac/dcDims: 85mm(H) x 85mm(W) x 50mm(D
- Security Screws (Allen key type)
- IP65 rated