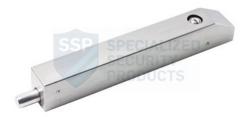

### **EB900W**

# 12VDC SURFACE EXTERNAL SOLENOID BOLT

This surface mount stainless steel solenoid bolt is suitable for outdoor use due to its weatherproof construction and is ideal for use on gates. It has fail secure operation and is able to withstand a high holding force.

#### **FEATURES**

- Fail secure (No power = locked)
- Surface mount
- Weatherproof design
- Key override facility (Optional cylinder: EVVACYL)
- Low standby current.

#### **TECHNICAL INFORMATION**

- Stainless steel (Grade 304)Input voltage: 12Vdc
- Activating current: 5A
- Holding current: 600mA
- Bolt size: 18mm diameter x 30mm throw
- Bolt can operate to the left, or downwards
- Lock monitoring contacts: COM/NC/NO
- IP55
- Body size: 300mm (L) x 41mm (W) x 46mm (D)
- Holding force: Up to 2,000kg