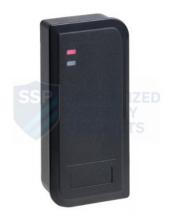

### **EASIPROX-N**

# STANDALONE WEATHERPROOF PROXIMITY ACCESS CONTROLLER

This standalone proximity reader enables entry via either cards or fobs with up to 2000 users being able to be enrolled. Its ABS plastic casing makes it vandal resistant and weatherproof with the slim design making it suitable for restricted spaces.

#### **FEATURES**

- Surface mount
- Programming by master cards or by remote control
- Up to 2000 users
- Uses EM (125kHz) cards and fobs
- IP66
- LED status indication
- · Black ABS plastic body
- Tamper detection

#### **TECHNICAL INFORMATION**

- 12/24Vdc (40mA max.)
- Dimensions: 103mm(H) x 48mm(W) x 20mm(D)
  Relay: COM, NO, NC (2A max. load)
- Adjustable output: 1-99 seconds, or toggle mode
  Read range: Up to 10cm