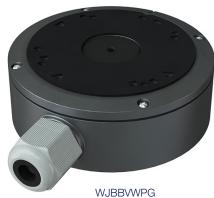

## WJBBVWP Series

Waterproof Junction Box

The WJBBVWP and WJBBVWPG are waterproof junction boxes.

## Specification

| Model Number        | WJBBVWP                                                                                                     | WJBBVWPG |
|---------------------|-------------------------------------------------------------------------------------------------------------|----------|
| Material            | Aluminium alloy                                                                                             |          |
| Colour              | White                                                                                                       | Grey     |
| Ingress Protection  | IP66                                                                                                        |          |
| Working Temperature | -40°C ~ +60°C (-40°F ~ +140°F)                                                                              |          |
| Working Humidity    | 10% ~ 90%                                                                                                   |          |
| Load Bearing        | The wall must be strong enough to withstand at least 3 times the weight of the camera and the junction box. |          |
| Dimensions          | 139.3 x 50 mm                                                                                               |          |
| Weight              | 512g                                                                                                        |          |