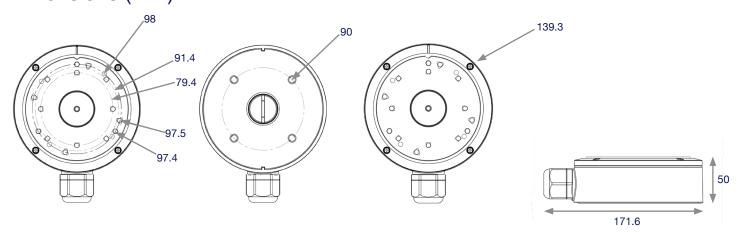

## Dimensions (mm)

**L** +44 (0) 1707 330 541

## Specification

| Model Number        | WJBBVWP                                                                                                     | WJBBVWPG |
|---------------------|-------------------------------------------------------------------------------------------------------------|----------|
| Material            | Aluminium alloy                                                                                             |          |
| Colour              | White                                                                                                       | Grey     |
| Ingress Protection  | IP66                                                                                                        |          |
| Working Temperature | -40°C ~ +60°C (-40°F ~ +140°F)                                                                              |          |
| Working Humidity    | 10% ~ 90%                                                                                                   |          |
| Load Bearing        | The wall must be strong enough to withstand at least 3 times the weight of the camera and the junction box. |          |
| Dimensions          | 139.3 x 50 mm                                                                                               |          |
| Weight              | 512g                                                                                                        |          |