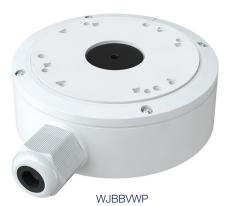

## WJBBVWP Series

Waterproof Junction Box

The WJBBVWP and WJBBVWPG are waterproof junction boxes.

## Specification

| Model Number        | WJBBVWP                                                                                                     | WJBBVWPG |
|---------------------|-------------------------------------------------------------------------------------------------------------|----------|
| Material            | Aluminium alloy                                                                                             |          |
| Colour              | White                                                                                                       | Grey     |
| Ingress Protection  | IP66                                                                                                        |          |
| Working Temperature | -40°C ~ +60°C (-40°F ~ +140°F)                                                                              |          |
| Working Humidity    | 10% ~ 90%                                                                                                   |          |
| Load Bearing        | The wall must be strong enough to withstand at least 3 times the weight of the camera and the junction box. |          |
| Dimensions          | 139.3 x 50 mm                                                                                               |          |
| Weight              | 512g                                                                                                        |          |