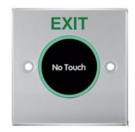

# FLUSH NO TOUCH INFRARED EXIT BUTTON

This no touch button offers touchless proximity switch activated by close proximity of the hand. No need to touch making it ideal for clean environments.

#### **FEATURES**

- Illuminated halo normally red, going green when activated
- Infrared proximity sensor
- Single gang back-plate, screen printed EXIT
- Flush mount
- Set sensing distance of 50mm