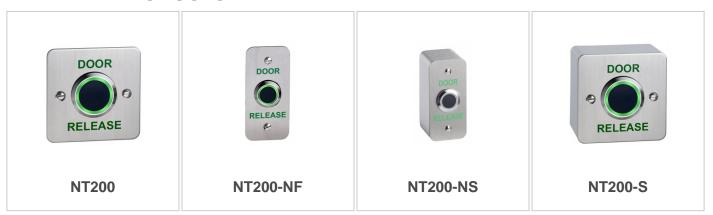

## **NT100**





# FLUSH NO TOUCH INFRARED EXIT BUTTON

This no touch button offers touchless proximity switch activated by close proximity of the hand. No need to touch making it ideal for clean environments.

#### **FEATURES**

- Illuminated halo normally red, going green when activated
- Infrared proximity sensor
- Single gang back-plate, screen printed EXIT
- Flush mount
- Set sensing distance of 50mm

# \*\*\*SPECIAL OFFER\*\*\*

£5.50 each when you buy x10 at the same time! Please call to purchase. Offer expires 31st July 2022

### **TECHNICAL INFORMATION**

- Voltage: 12 VDC
- Current draw: 45mA max
- Relay: COM/NO/NC contacts
- Operating temperature: -10 to +70 degrees C
  Dimensions: 86mm x 86mm x 25mm
- Surface Mounting Option

## RELATED PRODUCTS