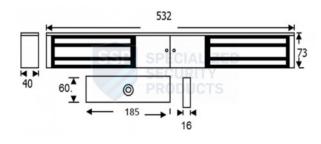

#### **TECHNICAL INFORMATION**

- Holding force: up to 545kg (1200lb) per side
  Current draw = 500mA @ 12Vdc / 250mA @ 24Vdc per si
- Voltage tolerance: +/- 15
- Voltage tolerance: +/- 13
  Operating temp: -10°C to +55°
  Humidity: 0-95% non-condensating
  Weight: 9.6kg approx.