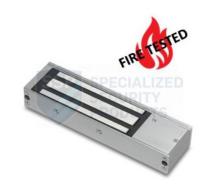

#### **EM20DS-FIRE**

## FIRE RATED STANDARD MONITORED MALOCKS WITH DOOR STATUS

Fire rated Standard monitored magnetic lock designed for indoor applications where 545kg holding force is required. LED lock status indication and relay contacts for signalling. This model includes door status monitoring contacts to monitor the door position.

### **FEATURES**

- MOV provides spike and surge protection
- Fail-safe operation (power to lock)
- Anti-residual magnetism protection
- Top-plate, armature-plate and fixings included
- Dual voltage 12Vdc or 24Vdc (selectable)
- Surface mount
- Silver anodised aluminium finish
- · Lock monitoring
- Door status monitoring

#### **TECHNICAL INFORMATION**

- Holding force: up to 545kg (1200lb)
- Current draw = 500mA @ 12Vdc / 250mA @ 24Vdc
- Voltage tolerance: +/- 15%
- Operating temp: -10°C to +55°C
  Humidity: 0-95% non-condensating
- Weight: 4.8kg approx.Red/Green LED indicator
- Relay: COM/NO/NC (1A@24Vdc)
- Reed switch door contact