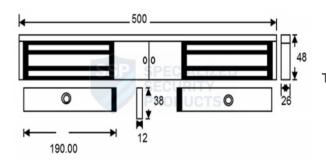

## FIRE RATED DOUBLE SLIM MONITORED MAGLOCK WITH DOOR **STATUS**

The compact design makes this lock ideal for most indoor applications where 275kg holding force is sufficient. LED lock monitoring and relay contacts for signalling. This fire rated model includes door status monitoring contacts to monitor each door position.

#### **TECHNICAL INFORMATION**

- Holding force: up to 275kg (600lb) per side
  Current draw = 500mA @ 12Vdc / 250mA @ 24Vdc per side
- Voltage tolerance: +/- 15%
- Operating temp: -10°C to +55°C
  Humidity: 0-95% non-condensating
- Reed switch door contact (one per side)
- Red/green LED indicator (one per side)
- Relay: COM/NO/NC (1A@ 24Vdc) (one per side)