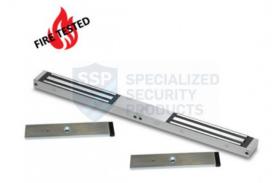

## EM05DS-FIRE

## FIRE RATED DOUBLE SLIM MONITORED MAGLOCK WITH DOOR **STATUS**

The compact design makes this lock ideal for most indoor applications where 275kg holding force is sufficient. LED lock monitoring and relay contacts for signalling. This fire rated model includes door status monitoring contacts to monitor each door position.

### **FEATURES**

- Fire rated
- MOV provides spike and surge protection
- Fail-safe operation (power to lock
- Anti-residual magnetism protection
- Top-plate, armature-plate and fixings included •
- Slim design; Surface mount
- Dual voltage 12Vdc or 24Vdc (selectable)
- Silver anodized aluminium finish
- Lock monitoring & door status monitoring

#### **TECHNICAL INFORMATION**

- Holding force: up to 275kg (600lb) per side
  Current draw = 500mA @ 12Vdc / 250mA @ 24Vdc per side
- Voltage tolerance: +/- 15%
- Operating temp: -10°C to +55°C
  Humidity: 0-95% non-condensating
- Reed switch door contact (one per side)
- Red/green LED indicator (one per side)
- Relay: COM/NO/NC (1A@ 24Vdc) (one per side)