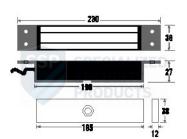

## **TECHNICAL INFORMATION**

- Holding force: up to 275kg (600lb)
  Current draw = 500mA @ 12Vdc / 250mA @ 24Vdc
- Voltage tolerance: +/- 15%
  Operating temp: -10°C to +55°C

- Humidity: 0-95% non condensating
  Weight: 2kg approx.
  Relay: COM/NO/NC (1A@24Vdc)