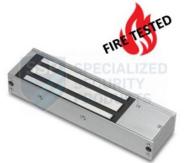

### **EM10DS-FIRE**

# FIRE RATED STANDARD MAGLOCK WITH DOOR STATUS

### **FEATURES**

- MOV provides spike and surge protection
- Fail-safe operation (power to lock)
- Anti-residual magnetism protection
- Top-plate, armature-plate and fixings included
- Dual voltage 12Vdc or 24Vdc (selectable)
- Surface mount
- Silver anodised aluminium finish
- Door status monitoring

#### **TECHNICAL INFORMATION**

- Holding force: up to 545kg (1200lb)
  Current draw = 500mA @ 12Vdc/250mA @ 24Vdc

- Voltage tolerance: +/- 15%
  Operating temp: -10°C to +55°C
  Humidity: 0-95% non-condensating
  Weight: 4.8kg approx
- Reed switch door contact