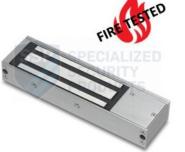

### **EM10DS-FIRE**

# FIRE RATED STANDARD MAGLOCK WITH DOOR STATUS

### **FEATURES**

- MOV provides spike and surge protection
- Fail-safe operation (power to lock)
- Anti-residual magnetism protection
- Top-plate, armature-plate and fixings included
- Dual voltage 12Vdc or 24Vdc (selectable)
- Surface mount
- Silver anodised aluminium finish
- Door status monitoring

#### **TECHNICAL INFORMATION**

- Holding force: up to 545kg (1200lb)
  Current draw = 500mA @ 12Vdc/250mA @ 24Vdc

- Voltage tolerance: +/- 15%
  Operating temp: -10°C to +55°C
  Humidity: 0-95% non-condensating
  Weight: 4.8kg approx
- Reed switch door contact