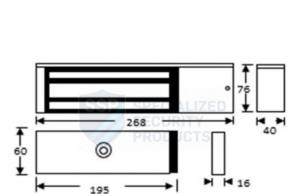

#### **TECHNICAL INFORMATION**

- Holding force: up to 545kg (1200lb)
  Current draw = 500mA @ 12Vdc/250mA @ 24Vdc

- Voltage tolerance: +/- 15%
  Operating temp: -10°C to +55°C
  Humidity: 0-95% non-condensating
  Weight: 4.8kg approx
- Reed switch door contact