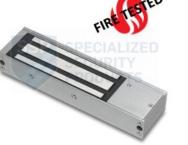

### **EM10DS-FIRE**

# FIRE RATED STANDARD MAGLOCK WITH DOOR STATUS

### **FEATURES**

- MOV provides spike and surge protection
- Fail-safe operation (power to lock)
- Anti-residual magnetism protection
- Top-plate, armature-plate and fixings included
- Dual voltage 12Vdc or 24Vdc (selectable)
- Surface mount
- Silver anodised aluminium finish
- Door status monitoring

#### **TECHNICAL INFORMATION**

- Holding force: up to 545kg (1200lb)
  Current draw = 500mA @ 12Vdc/250mA @ 24Vdc

- Voltage tolerance: +/- 15%
  Operating temp: -10°C to +55°C
  Humidity: 0-95% non-condensating
  Weight: 4.8kg approx
- Reed switch door contact