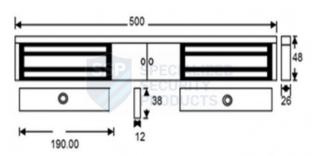

#### **TECHNICAL INFORMATION**

- Holding force: up to 275kg (600lb) per side
- Current draw = 500mA @ 12Vdc / 250mA @ 24Vdc per
- Voltage tolerance: +/- 15%
  Operating temp: -10°C to +55°C
- Humidity: 0-95% non-condensating
- Weight: 4kg approx.