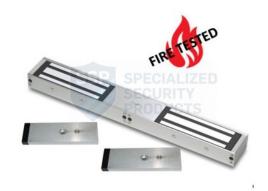

### **EM40DS-FIRE**

# FIRE RATED STANDARD MONITORED MAGLOCK WITH DOOR STATUS

#### **FEATURES**

- MOV provides spike and surge protection
- Fail-safe operation (power to lock)
- Anti-residual magnetism protection
- Top-plate, armature-plate and fixings included
- Dual voltage 12Vdc or 24Vdc (selectable)
- Surface mount
- Silver anodised aluminium finish
- Lock monitoring
- Door status monitoring