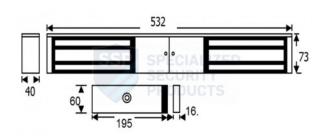

#### **TECHNICAL INFORMATION**

- Holding force: up to 545kg (1200lb) per side
  Current draw = 500mA @ 12Vdc / 250mA @ 24Vdc per
- Voltage tolerance: +/- 15%
  Operating temp: -10°C to +55°C
  Humidity: 0-95% non-condensating

- Weight: 9.6kg approx.
  Relay: COM/NO/NC (1A@ 24Vdc) (one per side)
  Reed switch door contact (one per side)